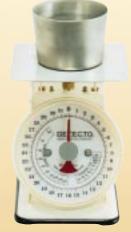

### Model MT-2

32 oz x 1/4 oz capacity

# Model MT-1000RK

1000 g x 5 g capacity

DETE

DET

Ice Cream Overrun Scale Model MT-2C is supplied with a pint measuring cup which is great for checking ice cream overruns.

We reserve the right to improve, enhance or modify features and specifications without prior notice.