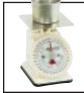

# **POLY PRO TOP LOADERS** WITH FIXED 5 1/2" DIAL AND 5 7/8" STAINLESS STEEL PLATFORM

Recognizing the need for compact-sized scales, Detecto now offers Poly Pro top loading scales for portion control. These economically priced scales are the perfect solution to limited space applications.