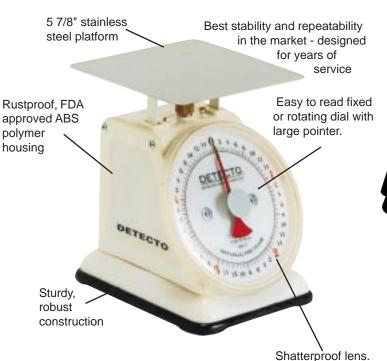

# **OLY PRO**

**Top Loading Dial Scales** 

Designed specifically for the food service industry, these scales feature a rustproof, high impact, FDA approved ABS polymer housing and stainless steel platform for years of reliable, accurate weighing.

# **NEW Rustproof Poly Housing Top Loading Dial Scales**

Detecto's new Poly Pro scales are built to meet the heavy use demanded in today's restaurants and institutional kitchens.

Inside the rustproof housing, internal parts have been doubly protected against corrosion, ensuring continuous, precise operation.

# **POLY PRO TOP LOADERS** WITH FIXED 5 1/2" DIAL AND 5 7/8" STAINLESS STEEL PLATFORM

Recognizing the need for compact-sized scales, Detecto now offers Poly Pro top loading scales for portion control. These economically priced scales are the perfect solution to limited space applications.